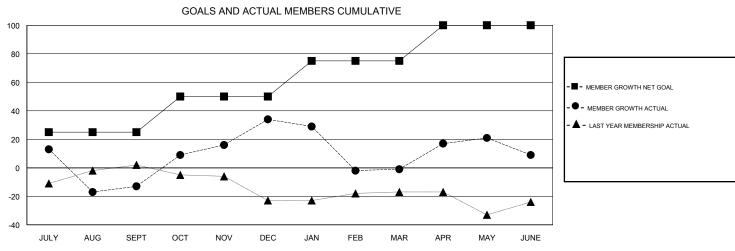

## **LOCATION NEW YORK**

**GMT CA** 

| Clubs                 |               |           |               | Members               |                           |                         |                                              |
|-----------------------|---------------|-----------|---------------|-----------------------|---------------------------|-------------------------|----------------------------------------------|
| RESULTS FOR 2018-2019 |               |           |               | RESULTS FOR 2018-2019 |                           |                         |                                              |
| QUARTER               | NEW CLUB GOAL | NEW CLUBS | DROPPED CLUBS | QUARTER               | MEMBER GROWTH NET<br>GOAL | MEMBER GROWTH<br>ACTUAL | DROPPED MEMBERS ACTUAL (including transfers) |
| JULY/AUG/SEPT         | 0             | 0         | 2             | JULY/AUG/SEPT         | 25                        | 100                     | 94                                           |
| OCT/NOV/DEC           | 0             | 0         | 0             | OCT/NOV/DEC           | 25                        | 68                      | 21                                           |
| JAN/FEB/MAR           | 0             | 0         | 0             | JAN/FEB/MAR           | 25                        | 35                      | 66                                           |
| APR/MAY/JUNE          | 0             | 0         | 0             | APR/MAY/JUNE          | 25                        | 45                      | 35                                           |